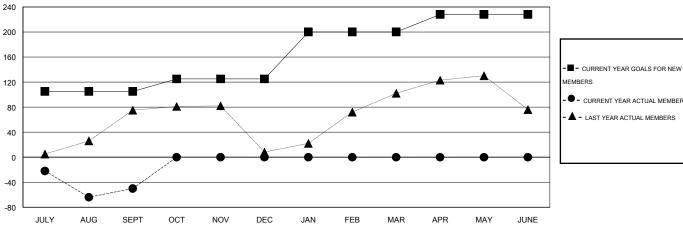

## **LOCATION REP OF BANGLADESH**

 $\mathsf{GMT}\;\mathsf{CA}\;6$ 

|                       |                  | Clubs     |                  |                  |                       |                    | Members                             |                    |                  |
|-----------------------|------------------|-----------|------------------|------------------|-----------------------|--------------------|-------------------------------------|--------------------|------------------|
| RESULTS FOR 2015-2016 |                  |           |                  |                  | RESULTS FOR 2015-2016 |                    |                                     |                    |                  |
| QUARTER               | NEW CLUB<br>GOAL | NEW CLUBS | DROPPED<br>CLUBS | NET<br>GAIN/LOSS | QUARTER               | NEW MEMBER<br>GOAL | CHARTER AND<br>NEW MEMBERS<br>ADDED | DROPPED<br>MEMBERS | NET<br>GAIN/LOSS |
| JULY/AUG/SEPT         | 3                | 0         | 3                | -3               | JULY/AUG/SEPT         | 105                | 94                                  | 144                | -50              |
| OCT/NOV/DEC           | 1                | 0         | 0                | 0                | OCT/NOV/DEC           | 20                 | 0                                   | 0                  | 0                |
| JAN/FEB/MAR           | 2                | 0         | 0                | 0                | JAN/FEB/MAR           | 75                 | 0                                   | 0                  | 0                |
| APR/MAY/JUNE          | 1                | 0         | 0                | 0                | APR/MAY/JUNE          | 28                 | 0                                   | 0                  | 0                |

## GOALS AND ACTUAL NEW CLUBS CUMULATIVE

| MEMBERS                           |  |  |  |  |  |
|-----------------------------------|--|--|--|--|--|
| - ● - CURRENT YEAR ACTUAL MEMBERS |  |  |  |  |  |
| - ▲ - LAST YEAR ACTUAL MEMBERS    |  |  |  |  |  |
|                                   |  |  |  |  |  |
|                                   |  |  |  |  |  |
|                                   |  |  |  |  |  |
|                                   |  |  |  |  |  |