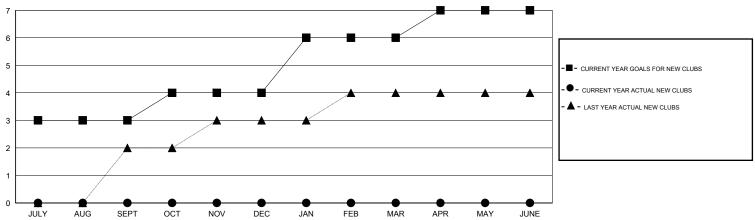

## **LOCATION REP OF BANGLADESH**

 $\mathsf{GMT}\;\mathsf{CA}\;6$ 

|                       |                  | Clubs     |                  |                  |                       |                    | Members                             |                    |                  |
|-----------------------|------------------|-----------|------------------|------------------|-----------------------|--------------------|-------------------------------------|--------------------|------------------|
| RESULTS FOR 2015-2016 |                  |           |                  |                  | RESULTS FOR 2015-2016 |                    |                                     |                    |                  |
| QUARTER               | NEW CLUB<br>GOAL | NEW CLUBS | DROPPED<br>CLUBS | NET<br>GAIN/LOSS | QUARTER               | NEW MEMBER<br>GOAL | CHARTER AND<br>NEW MEMBERS<br>ADDED | DROPPED<br>MEMBERS | NET<br>GAIN/LOSS |
| JULY/AUG/SEPT         | 3                | 0         | 3                | -3               | JULY/AUG/SEPT         | 105                | 94                                  | 144                | -50              |
| OCT/NOV/DEC           | 1                | 0         | 0                | 0                | OCT/NOV/DEC           | 20                 | 0                                   | 0                  | 0                |
| JAN/FEB/MAR           | 2                | 0         | 0                | 0                | JAN/FEB/MAR           | 75                 | 0                                   | 0                  | 0                |
| APR/MAY/JUNE          | 1                | 0         | 0                | 0                | APR/MAY/JUNE          | 28                 | 0                                   | 0                  | 0                |

## GOALS AND ACTUAL NEW CLUBS CUMULATIVE

| MEMBERS                           |  |  |  |  |  |
|-----------------------------------|--|--|--|--|--|
| - ● - CURRENT YEAR ACTUAL MEMBERS |  |  |  |  |  |
| - ▲ - LAST YEAR ACTUAL MEMBERS    |  |  |  |  |  |
|                                   |  |  |  |  |  |
|                                   |  |  |  |  |  |
|                                   |  |  |  |  |  |
|                                   |  |  |  |  |  |